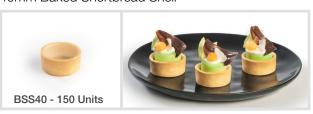

#### 32mm Baked Shortbread Shell

46mm Baked Shortbread Shell

80mm Baked Shortbread Shell

40mm Baked Shortbread Shell

56mm Baked Shortbread Shell

97mm Baked Rectangle Shortbread Shell