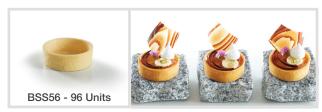

#### 32mm Baked Shortbread Shell

46mm Baked Shortbread Shell

80mm Baked Shortbread Shell

40mm Baked Shortbread Shell

56mm Baked Shortbread Shell

97mm Baked Rectangle Shortbread Shell