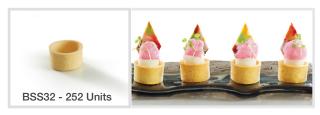

#### 32mm Baked Shortbread Shell

46mm Baked Shortbread Shell

80mm Baked Shortbread Shell

40mm Baked Shortbread Shell

56mm Baked Shortbread Shell

97mm Baked Rectangle Shortbread Shell