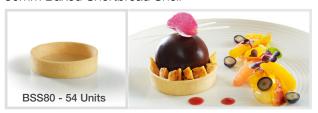

#### 32mm Baked Shortbread Shell

46mm Baked Shortbread Shell

80mm Baked Shortbread Shell

40mm Baked Shortbread Shell

56mm Baked Shortbread Shell

97mm Baked Rectangle Shortbread Shell