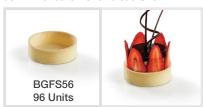

#### 32mm Baked Shortbread Shell

46mm Baked Shortbread Shell

80mm Baked Shortbread Shell

40mm Baked Shortbread Shell

56mm Baked Shortbread Shell

97mm Baked Rectangle Shortbread Shell