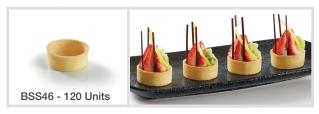

#### 32mm Baked Shortbread Shell

46mm Baked Shortbread Shell

80mm Baked Shortbread Shell

40mm Baked Shortbread Shell

56mm Baked Shortbread Shell

97mm Baked Rectangle Shortbread Shell