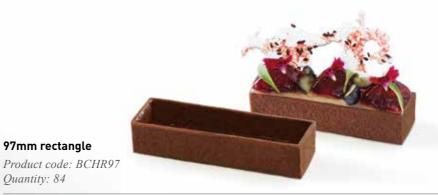

97mm rectangle

Quantity: 84

**52mm rectangle** *Product code: BQR52 Quantity: 192* 

**97mm rectangle** *Product code: BQR97 Quantity: 84* 