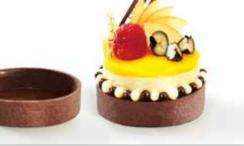

#### BAKED 100% BUTTER SWEET Shortbread Pastry Shells

Ready Bake's Butter Sweet Shortbread Pastry is known, trusted, admired and utilised by Top Chefs throughout Australia and globally. Our 100% Butter Sweet Shortbread Pastry is a mix of premium quality ingredients including rich creamy butter, creating a pastry that is light and sweet, with traditional flavour and texture.

After baking, we coat the inside of the sweet shells with a specially designed white chocolate coating. This will enhance the pastry resilience to moisture, while providing an increased natural flavour, ensuring the shells stay crisp for longer.

Using our traditional recipes, the Company's team of Chefs have precision crafted the RB Baked Butter Sweet Shortbread Shell range. These shells are available in a variety of shapes & sizes, and come packed in userfriendly trays that allow for filling & garnishing directly into the packaging itself.