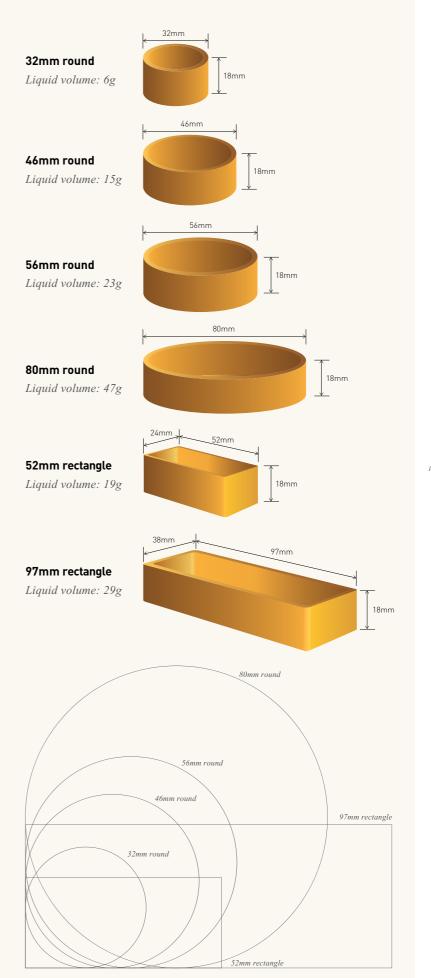

32mm round

Product code: BCH32 Quantity: 252

46mm round Product code: BCH46 Quantity: 120

56mm round Product code: BCH56 Quantity: 96

p. 05

80mm round Product code: BCH80 Quantity: 54

52mm rectangle Product code: BCHR52 Quantity: 192

97mm rectangle

Quantity: 84

These versatile shells can be widely utilised by Five-Star Hotels, Function Centres and Caterers, Restaurants and Cafes, Bakeries and Patisseries.

**56mm round** *Product code: BQ56 Quantity: 96* 

**80mm round** *Product code: BQ80 Quantity: 54* 

**52mm rectangle** *Product code: BQR52 Quantity: 192* 

**97mm rectangle** *Product code: BQR97 Quantity: 84* 