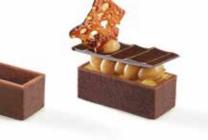

### BAKED 100% BUTTER SWEET CHOCOLATE SHORTBREAD PASTRY SHELLS

The RB Baked Shells range also includes our 100% Butter Sweet Chocolate Shortbread pastry. Using our traditional Butter Shortbread recipe, we have added the highest grade and quality cocoa powder, chocolate concentrate paste & dark chocolate essence, to produce a distinguished dark chocolate colour, flavour and aroma.

After baking, we coat the inside of the shell with dark chocolate to enhance the flavour, overall quality and integrity of our customers finished product.

Our Baked Chocolate Butter Shortbread Shell varieties are perfect for morning and afternoon tea platters, plated desserts, buffets and as a point of difference to your dessert range. These delectable shells can be used throughout Five-Star Hotels, Function Centres and Caterers, Restaurants, Bakeries and Patisseries.