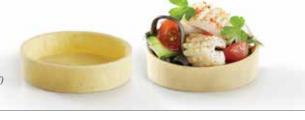

### BAKED SAVOURY PASTRY SHELLS

Our Baked Savoury Pastry has been precision crafted using butter and quality ingredients to produce a rich, soft and crumbly pastry, ideal for egg based quiches, European pies or just as a soft buttery tart base filled with a delicious cold savoury filling.

The inside of our Baked Savoury Pastry Shells are coated with a savoury glaze which protects the pastry from the moisture of the filling, preserving the structure of the shell & providing the ideal taste, texture and presentation of our customers finished product.

These versatile shells can be widely utilised by Five-Star Hotels, Function Centres and Caterers, Restaurants and Cafes, Bakeries and Patisseries.

**56mm round** *Product code: BQ56 Quantity: 96* 

**80mm round** *Product code: BQ80 Quantity: 54* 