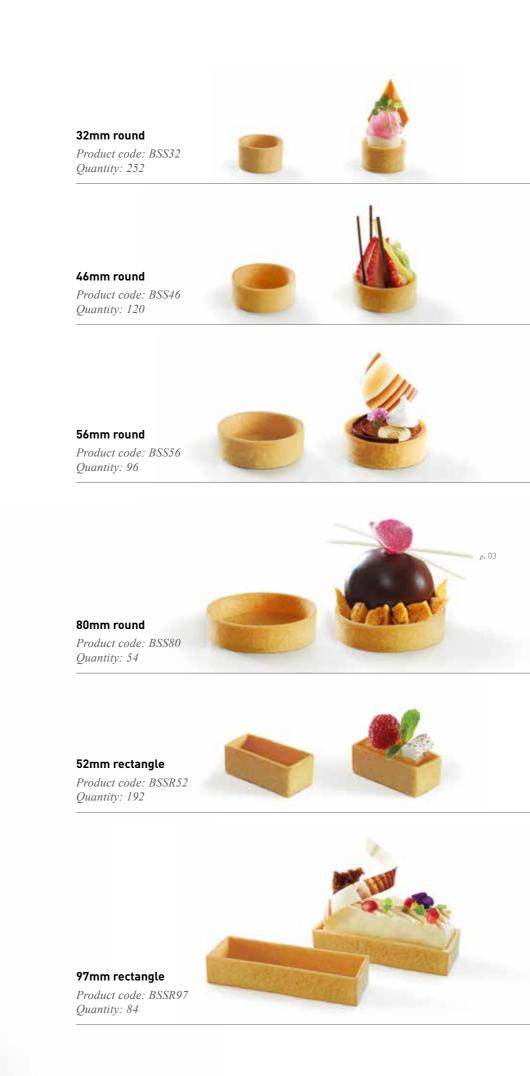

32mm round

Product code: BCH32 Quantity: 252

46mm round Product code: BCH46 Quantity: 120

56mm round Product code: BCH56 Quantity: 96

p. 05

80mm round Product code: BCH80 Quantity: 54

52mm rectangle Product code: BCHR52 Quantity: 192

97mm rectangle

Quantity: 84