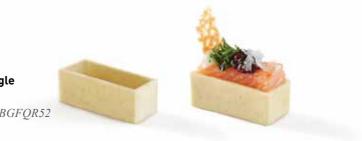

### BAKED 100% GLUTEN FREE Sweet & Savoury Pastry Shells

Innovative, fresh and delicious; our exclusive RB Baked range of 100% Gluten Free Pastry Shells are available in Butter Shortbread, Chocolate Shortbread and Savoury flavours. Using only the highest quality and grade of gluten free flours, incorporating an innovative blend of tapioca, rice and potato flours, our Company's team of Chefs have crafted and perfected a world class Gluten Free pastry.

**52mm rectangle shortbread** *Product code: BGFSR52 Quantity: 192* 

p. 09

52mm rectangle chocolate shortbread Product code: BGFCHR52

Quantity: 192

**52mm rectangle savoury** *Product code: BGFQR52 Quantity: 192* 