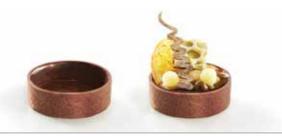

### BAKED 100% BUTTER SWEET CHOCOLATE SHORTBREAD PASTRY SHELLS

The RB Baked Shells range also includes our 100% Butter Sweet Chocolate Shortbread pastry. Using our traditional Butter Shortbread recipe, we have added the highest grade and quality cocoa powder, chocolate concentrate paste & dark chocolate essence, to produce a distinguished dark chocolate colour, flavour and aroma.

After baking, we coat the inside of the shell with dark chocolate to enhance the flavour, overall quality and integrity of our customers finished product.

Our Baked Chocolate Butter Shortbread Shell varieties are perfect for morning and afternoon tea platters, plated desserts, buffets and as a point of difference to your dessert range. These delectable shells can be used throughout Five-Star Hotels, Function Centres and Caterers, Restaurants, Bakeries and Patisseries.