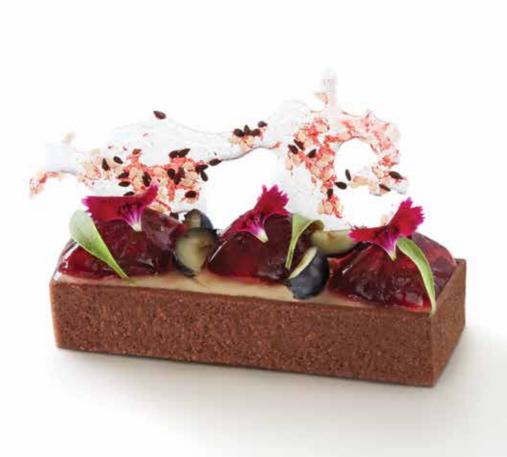

### BAKED SAVOURY PASTRY SHELLS

Our Baked Savoury Pastry has been precision crafted using butter and quality ingredients to produce a rich, soft and crumbly pastry, ideal for egg based quiches, European pies or just as a soft buttery tart base filled with a delicious cold savoury filling.

The inside of our Baked Savoury Pastry Shells are coated with a savoury glaze which protects the pastry from the moisture of the filling, preserving the structure of the shell & providing the ideal taste, texture and presentation of our customers finished product.

These versatile shells can be widely utilised by Five-Star Hotels, Function Centres and Caterers, Restaurants and Cafes, Bakeries and Patisseries.

**56mm round** *Product code: BQ56 Quantity: 96* 

**80mm round** *Product code: BQ80 Quantity: 54* 