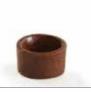

### BAKED 100% BUTTER SWEET CHOCOLATE SHORTBREAD PASTRY SHELLS

The RB Baked Shells range also includes our 100% Butter Sweet Chocolate Shortbread pastry. Using our traditional Butter Shortbread recipe, we have added the highest grade and quality cocoa powder, chocolate concentrate paste & dark chocolate essence, to produce a distinguished dark chocolate colour, flavour and aroma.

After baking, we coat the inside of the shell with dark chocolate to enhance the flavour, overall quality and integrity of our customers finished product.

Our Baked Chocolate Butter Shortbread Shell varieties are perfect for morning and afternoon tea platters, plated desserts, buffets and as a point of difference to your dessert range. These delectable shells can be used throughout Five-Star Hotels, Function Centres and Caterers, Restaurants, Bakeries and Patisseries.