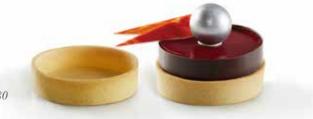

### BAKED 100% BUTTER SWEET CHOCOLATE SHORTBREAD PASTRY SHELLS

The RB Baked Shells range also includes our 100% Butter Sweet Chocolate Shortbread pastry. Using our traditional Butter Shortbread recipe, we have added the highest grade and quality cocoa powder, chocolate concentrate paste & dark chocolate essence, to produce a distinguished dark chocolate colour, flavour and aroma.

After baking, we coat the inside of the shell with dark chocolate to enhance the flavour, overall quality and integrity of our customers finished product.

Our Baked Chocolate Butter Shortbread Shell varieties are perfect for morning and afternoon tea platters, plated desserts, buffets and as a point of difference to your dessert range. These delectable shells can be used throughout Five-Star Hotels, Function Centres and Caterers, Restaurants, Bakeries and Patisseries.