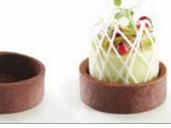

### BAKED 100% BUTTER SWEET CHOCOLATE SHORTBREAD PASTRY SHELLS

The RB Baked Shells range also includes our 100% Butter Sweet Chocolate Shortbread pastry. Using our traditional Butter Shortbread recipe, we have added the highest grade and quality cocoa powder, chocolate concentrate paste & dark chocolate essence, to produce a distinguished dark chocolate colour, flavour and aroma.

After baking, we coat the inside of the shell with dark chocolate to enhance the flavour, overall quality and integrity of our customers finished product.

Our Baked Chocolate Butter Shortbread Shell varieties are perfect for morning and afternoon tea platters, plated desserts, buffets and as a point of difference to your dessert range. These delectable shells can be used throughout Five-Star Hotels, Function Centres and Caterers, Restaurants, Bakeries and Patisseries.