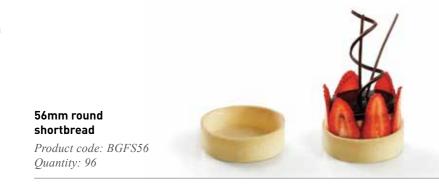

These versatile shells can be widely utilised by Five-Star Hotels, Function Centres and Caterers, Restaurants and Cafes, Bakeries and Patisseries.

**56mm round** *Product code: BQ56 Quantity: 96* 

**80mm round** *Product code: BQ80 Quantity: 54* 