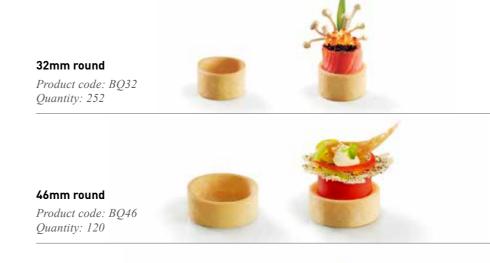

32mm round

Product code: BCH32 Quantity: 252

46mm round Product code: BCH46 Quantity: 120

56mm round Product code: BCH56 Quantity: 96

p. 05

80mm round Product code: BCH80 Quantity: 54

52mm rectangle Product code: BCHR52 Quantity: 192