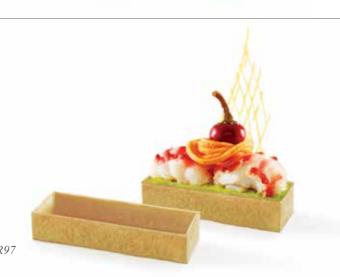

#### BAKED 100% BUTTER SWEET Shortbread Pastry Shells

Ready Bake's Butter Sweet Shortbread Pastry is known, trusted, admired and utilised by Top Chefs throughout Australia and globally. Our 100% Butter Sweet Shortbread Pastry is a mix of premium quality ingredients including rich creamy butter, creating a pastry that is light and sweet, with traditional flavour and texture.

After baking, we coat the inside of the sweet shells with a specially designed white chocolate coating. This will enhance the pastry resilience to moisture, while providing an increased natural flavour, ensuring the shells stay crisp for longer.

Using our traditional recipes, the Company's team of Chefs have precision crafted the RB Baked Butter Sweet Shortbread Shell range. These shells are available in a variety of shapes & sizes, and come packed in userfriendly trays that allow for filling & garnishing directly into the packaging itself.

Being a versatile product, our Baked Butter Sweet Shortbread Shells can be used for finger food functions, buffets, dessert display cabinets, morning and afternoon tea platters, and plated desserts.

*p*.02