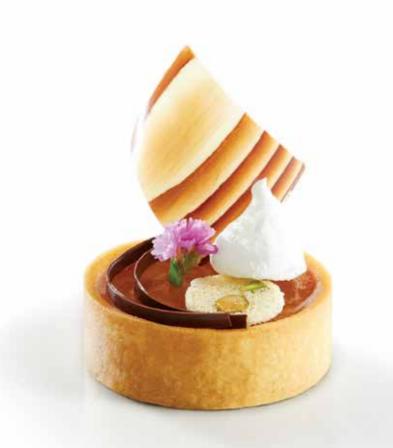

Using our traditional recipes, the Company's team of Chefs have precision crafted the RB Baked Butter Sweet Shortbread Shell range. These shells are available in a variety of shapes & sizes, and come packed in userfriendly trays that allow for filling & garnishing directly into the packaging itself.

Being a versatile product, our Baked Butter Sweet Shortbread Shells can be used for finger food functions, buffets, dessert display cabinets, morning and afternoon tea platters, and plated desserts.

*p*.02