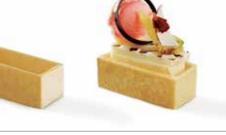

### BAKED 100% GLUTEN FREE Sweet & Savoury Pastry Shells

Innovative, fresh and delicious; our exclusive RB Baked range of 100% Gluten Free Pastry Shells are available in Butter Shortbread, Chocolate Shortbread and Savoury flavours. Using only the highest quality and grade of gluten free flours, incorporating an innovative blend of tapioca, rice and potato flours, our Company's team of Chefs have crafted and perfected a world class Gluten Free pastry.

The RB Baked 100% Gluten Free Sweet and Savoury shells are baked, coated and then packaged in user friendly heat sealed trays, maximising freshness and overall quality of the product.

From canape and finger food events, to buffets, morning and afternoon tea platters, and plated entrée & desserts, our Baked Gluten Free range is so versatile it can be used in most applications throughout the Food Service industry.