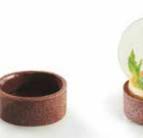

### BAKED 100% BUTTER SWEET CHOCOLATE SHORTBREAD PASTRY SHELLS

The RB Baked Shells range also includes our 100% Butter Sweet Chocolate Shortbread pastry. Using our traditional Butter Shortbread recipe, we have added the highest grade and quality cocoa powder, chocolate concentrate paste & dark chocolate essence, to produce a distinguished dark chocolate colour, flavour and aroma.

After baking, we coat the inside of the shell with dark chocolate to enhance the flavour, overall quality and integrity of our customers finished product.

Our Baked Chocolate Butter Shortbread Shell varieties are perfect for morning and afternoon tea platters, plated desserts, buffets and as a point of difference to your dessert range. These delectable shells can be used throughout Five-Star Hotels, Function Centres and Caterers, Restaurants, Bakeries and Patisseries.