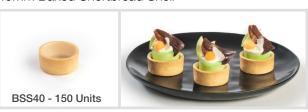

#### 46mm Baked Shortbread Shell

80mm Baked Shortbread Shell

40mm Baked Shortbread Shell

56mm Baked Shortbread Shell

97mm Baked Rectangle Shortbread Shell