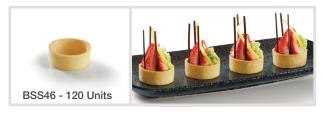

#### 46mm Baked Shortbread Shell

80mm Baked Shortbread Shell

40mm Baked Shortbread Shell

56mm Baked Shortbread Shell

97mm Baked Rectangle Shortbread Shell