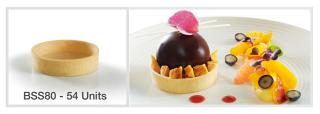

#### 46mm Baked Shortbread Shell

80mm Baked Shortbread Shell

40mm Baked Shortbread Shell

56mm Baked Shortbread Shell

97mm Baked Rectangle Shortbread Shell