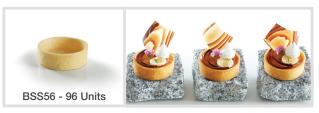

#### 46mm Baked Shortbread Shell

80mm Baked Shortbread Shell

40mm Baked Shortbread Shell

56mm Baked Shortbread Shell

97mm Baked Rectangle Shortbread Shell