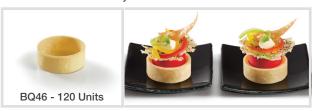

#### 46mm Baked Shortbread Shell

80mm Baked Shortbread Shell

40mm Baked Shortbread Shell

56mm Baked Shortbread Shell

97mm Baked Rectangle Shortbread Shell