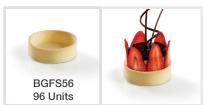

#### 46mm Baked Shortbread Shell

80mm Baked Shortbread Shell

40mm Baked Shortbread Shell

56mm Baked Shortbread Shell

97mm Baked Rectangle Shortbread Shell