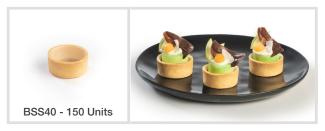

# RB BAKED SHELLS RANGE



# RB BAKED 100% BUTTER SWEET SHORTBREAD PASTRY SHELLS

### 40mm Baked Shortbread Shell



#### 56mm Baked Shortbread Shell



97mm Baked Rectangle Shortbread Shell



### 46mm Baked Shortbread Shell



80mm Baked Shortbread Shell



# RB BAKED 100% BUTTER SWEET CHOCOLATE SHORTBREAD PASTRY SHELLS

#### 46mm Baked Chocolate Shortbread Shell



## 80mm Baked Chocolate Shortbread Shell



#### 56mm Baked Chocolate Shortbread Shell



97mm Baked Rectangle Chocolate Shortbread Shell





# RB BAKED SHELLS RANGE



# **RB BAKED SAVOURY PASTRY SHELLS**

## 32mm Baked Savoury Shell



## 46mm Baked Savoury Shell



56mm Baked Savoury Shell



## 40mm Baked Savoury Shell



52mm Baked Rectangle Savoury Shell



80mm Baked Savoury Shell



# RB BAKED GLUTEN FREE SWEET & SAVOURY PASTRY SHELLS

40mm Baked GF Shortbread Shell



40mm Baked GF Choc Shortbread Shell



56mm Baked GF Shortbre