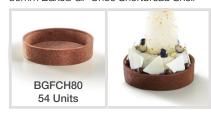

# RB BAKED GLUTEN FREE SWEET & SAVOURY PASTRY SHELLS

40mm Baked GF Shortbread Shell

40mm Baked GF Choc Shortbread Shell

56mm Baked GF Shortbread Shell

56mm Baked GF Choc Shortbread Shell

80mm Baked GF Shortbread Shell

80mm Baked GF Choc Shortbread Shell

52mm Baked GF Rect Savoury Shell

40mm Baked GF Savoury Shell

BGFQR52 192 Units

BGFQ56 96 Units

56mm Baked GF Savoury Shell

80mm Baked GF Savoury Shell