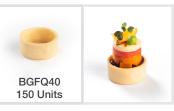

# RB BAKED GLUTEN FREE SWEET & SAVOURY PASTRY SHELLS

40mm Baked GF Shortbread Shell

40mm Baked GF Choc Shortbread Shell

56mm Baked GF Shortbread Shell

56mm Baked GF Choc Shortbread Shell

80mm Baked GF Shortbread Shell

80mm Baked GF Choc Shortbread Shell

52mm Baked GF Rect Savoury Shell

40mm Baked GF Savoury Shell

BGFQR52 192 Units

BGFQ56 96 Units

56mm Baked GF Savoury Shell

80mm Baked GF Savoury Shell