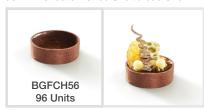

# RB BAKED GLUTEN FREE SWEET & SAVOURY PASTRY SHELLS

40mm Baked GF Shortbread Shell

40mm Baked GF Choc Shortbread Shell

56mm Baked GF Shortbread Shell

56mm Baked GF Choc Shortbread Shell

80mm Baked GF Shortbread Shell

80mm Baked GF Choc Shortbread Shell

52mm Baked GF Rect Savoury Shell

40mm Baked GF Savoury Shell

BGFQR52 192 Units

BGFQ56 96 Units

56mm Baked GF Savoury Shell

80mm Baked GF Savoury Shell