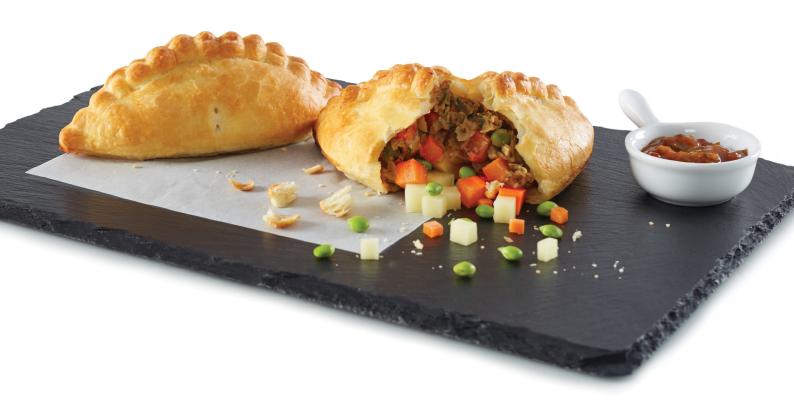

Savoury > Armadillo Pastie

170mm Armadillo Pastie

Ready Bake's Classic Armadillo Pastie is made from our famous puff pastry and uniquely seasoned beef & vegetable filling. It is not only delicious but convenient too; simply thaw, bake, and serve.

| Pastry                                           | Product | Units Per | Baking                   |
|--------------------------------------------------|---------|-----------|--------------------------|
|                                                  | Code    | Carton    | Instructions             |
| 170mm Armadillo Pastie - Beef & Vegetable (170g) | AP170   | 36        | 200-210°C for 15-17 mins |