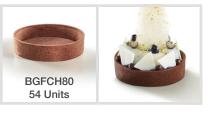

### **RB BAKED 100% GLUTEN FREE SWEET & SAVOURY PASTRY SHELLS**

#### 40mm Baked GF Choc Shortbread Shell

40mm Baked GF Savoury Shell

BGFQ40

150 Units

56mm Baked GF Shortbread Shell

BGES56

96 Units

80mm Baked GF Shortbread Shell