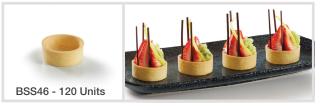

## 97mm Baked Rectangle Shortbread Shell

46mm Baked Shortbread Shell

80mm Baked Shortbread Shell