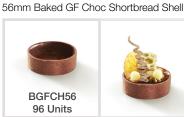

#### 40mm Baked GF Choc Shortbread Shell

40mm Baked GF Savoury Shell

BGFQ40

150 Units

56mm Baked GF Shortbread Shell

BGES56

96 Units

80mm Baked GF Shortbread Shell

80mm Baked GF Choc Shortbread Shell

80mm Baked GF Savoury Shell

96 Units 52mm Baked GF Rect Savoury Shell

For more information on our complete range of products and services visit: readybake.com.au Precision crafted in Australia